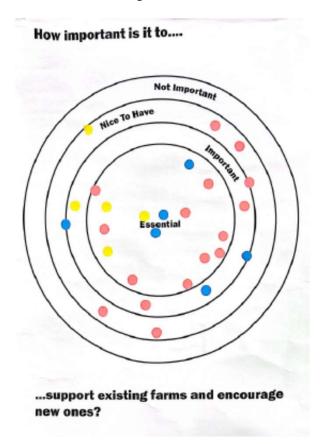

#### **Activity Stations**

- Station 1: Mapping Activity (Mark and Stephennie)
  - Four colors sticky dots: different land uses >
    - ■Residential, Comm/Retail + village node, Rec + recoriented businesses, and Preserve
- Station 2: Visual Preferences (Courtney and Rudy)
  - Dots: choose visually which housing, business and recreational activities they would like to see
- Station 3: Recreational Economy (Blair and Cathy)
  - Dots and list: discuss Recreational Economy