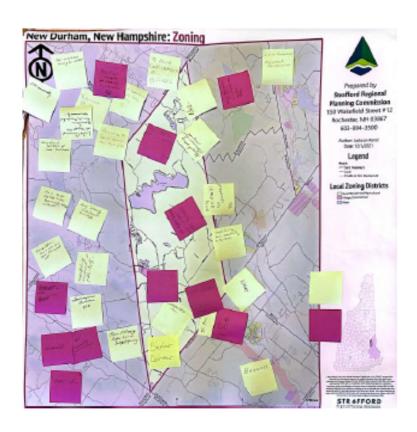

#### Activity Stations – cont.

- Station 4: Short Term Rentals (Walter and Nancy)
  - Handouts and sample ballot: participate in discussion and voting on STRs
- Station 5: Town Center and Route 11 (Jeff)
  - Discussion with sticky notes for people to add their ideas and answers to the questions/topics.