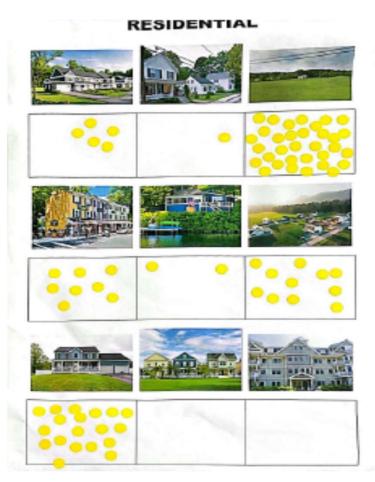

#### **Activity Stations**

- Station 1: Mapping Activity (Mark and Stephennie)
  - Four colors sticky dots: different land uses >
    - ■Residential, Comm/Retail + village node, Rec + recoriented businesses, and Preserve
- Station 2: Visual Preferences (Courtney and Rudy)
  - Dots: choose visually which housing, business and recreational activities they would like to see
- Station 3: Recreational Economy (Blair and Cathy)
  - Dots and list: discuss Recreational Economy