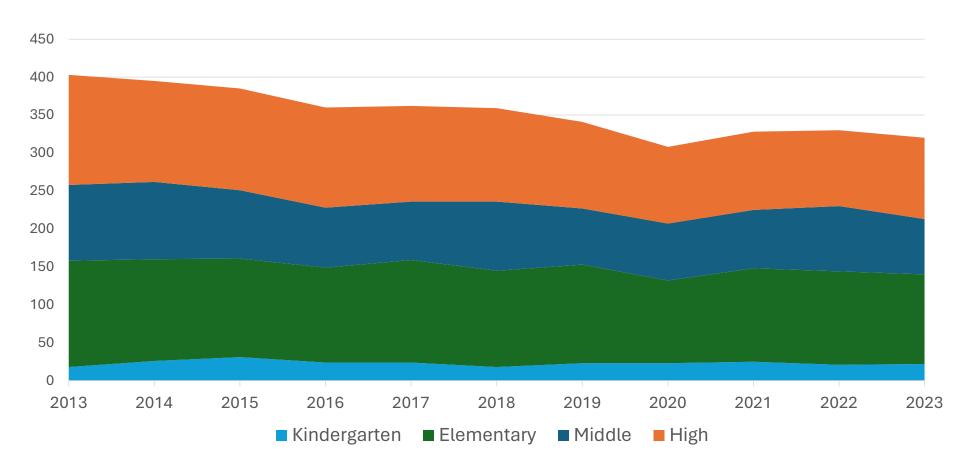

- Goal today = hear from all of you!

#### Master Plan Overview & Timeline – cont.

- Next Steps
  - Combine public outreach with data to develop recommendations
  - ☐ Share recommendations with the public at the Workshop, gather feedback
  - ☐ Finalize recommendations and report by July 31st

#### Recap of Last Year's Forum



- Around fifty people Attended
- Topics:

Housing, Zoning, Agriculture, Short Term Rentals and Development Committee.



#### Last Year & This Year

- Last year was to get the discussion started and launch Development Committee.
- This year is for the Housing and Land Use Master Plan Chapters, leaning more into Outdoor Recreational Economy and providing information that can be used for future planning.





#### **New Home Construction**



#### School Enrollment



#### New Hampshire is Aging

#### New Durham Age Cohort Change



#### Household Size



#### Discussion

- What do you like about New Durham? Do you have a favorite spot?
- What community(s) do you compare yourself (New Durham) too? What do you like about them?
- □ What community(s) do you visit and why? General shopping? Groceries? Essential services?
- □ What types of businesses do you want to attract to New Durham?

#### 10 Minute Break!

#### **Activity Stations**

- Station 1: Mapping Activity (Mark and Stephennie)
  - Four colors sticky dots: different land uses >
    - ■Residential, Comm/Retail + village node, Rec + recoriented businesses, and Preserve
- Station 2: Visual Preferences (Courtney and Rudy)
  - Dots: choose visually which housing, business and recreational activities