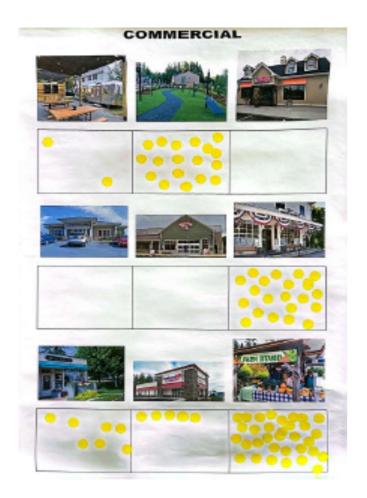

#### **Activity Stations**

- Station 1: Mapping Activity (Mark and Stephennie)
  - Four colors sticky dots: different land uses >
    - ■Residential, Comm/Retail + village node, Rec + recoriented businesses, and Preserve
- Station 2: Visual Preferences (Courtney and Rudy)
  - Dots: choose visually which housing, business and recreational activities they would like to see
- Station 3: Recreational Economy (Blair and Cathy)
  - Dots and list: discuss Recreational Economy