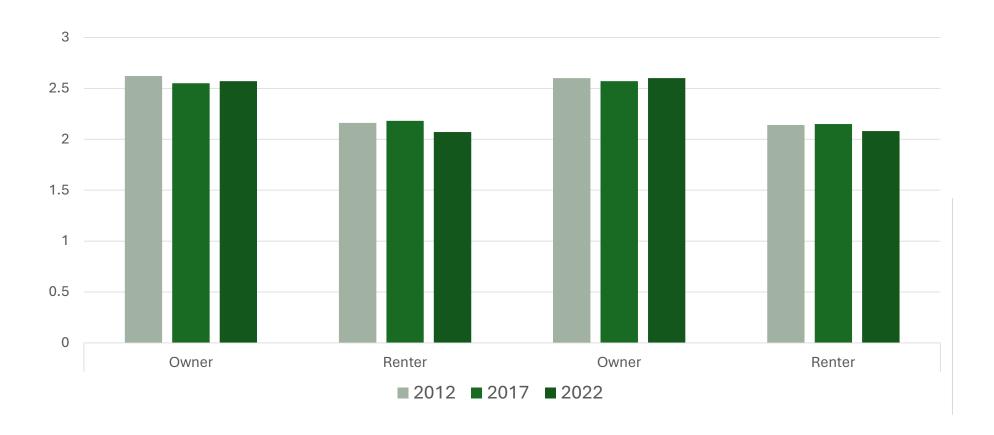

xt Steps
  - Combine public outreach with data to develop recommendations
  - ☐ Share recommendations with the public at the Workshop, gather feedback
  - ☐ Finalize recommendations and report by July 31st

#### Recap of Last Year's Forum



- Around fifty people Attended
- Topics:

Housing, Zoning, Agriculture, Short Term Rentals and Development Committee.



#### Last Year & This Year

- Last year was to get the discussion started and launch Development Committee.
- This year is for the Housing and Land Use Master Plan Chapters, leaning more into Outdoor Recreational Economy and providing information that can be used for future planning.





#### **New Home Construction**



#### School Enrollment



#### New Hampshire is Aging

#### New Durham Age Cohort Change



#### Household Size



#### Discussion

- What do you like about New Durham? Do you have a favorite spot?
- What community(s) do you compare yourself (New Durham) too? What do you like about them?
- □ What community(s) do you visit and why? General shopping? Groceries? Essential services?
- □ What types of businesses do you want to attract to New Durham?

#### 10 Minute Break!

#### **Activity Stations**

- Station 1: Mapping Activity (Mark and Stephennie)
  - Four colors sticky dots: different land uses >
    - ■Residential, Comm/Retail + village node, Rec + recoriented businesses, and Preserve
- Station 2: Visual Preferences (Courtney and Rudy)
  - Dots: choose visually which housing, business and recreational activities they would like to see
- Station 3: Recreational Economy (Blair and Cathy)
  - Dots and